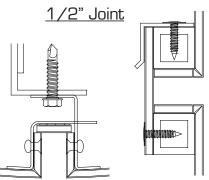

## **COLUMN COVERS**

Our standard COLUMN COVERS are available with a hairline or a half inch wide joint with either a dry reveal, caulked, or silicone gasket. We offer MCM or .125 Aluminum Plate in a wide variety of colors and finishes. The newly redesigned attachment system ensures an easy installation and great fit of the column panels. Because of our unique interlocking hanging system, the column panels are easily removable as well.

| COLUMN COVER System Features |                                                   |
|------------------------------|---------------------------------------------------|
| Attachment System            | Interlocking/Hanging                              |
| Joint Type/Size              | 1/2" wide Reveal or Sealed or Hairline Butt Joint |
| Progressive System           | Sequential Installation Required                  |
| Profile                      | Round or Square                                   |
| Maintenance Free             | Dry Joint                                         |
| Weather Sealed System        | 1/2" wide Sealed Joint                            |
| Ease of Installation         | Exceptionally Easy                                |