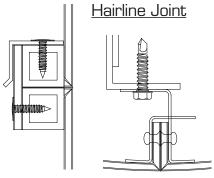

## **COLUMN COVERS**

Our standard COLUMN COVERS are available with a hairline or a half inch wide joint with either a dry reveal, caulked, or silicone gasket. We offer MCM or .125 Aluminum Plate in a wide variety of colors and finishes. The newly redesigned attachment system ensures an easy installation and great fit of the column panels. Because of our unique interlocking hanging system, the column panels are easily removable as well.

| COLUMN COVER System Features |                                                   |
|------------------------------|---------------------------------------------------|
| Attachment System            | Interlocking/Hanging                              |
| Joint Type/Size              | 1/2" wide Reveal or Sealed or Hairline Butt Joint |
| Progressive System           | Sequential Installation Required                  |
| Profile                      | Round or Square                                   |
| Maintenance Free             | Dry Joint                                         |
| Weather Sealed System        | 1/2" wide Sealed Joint                            |
| Ease of Installation         | Exceptionally Easy                                |