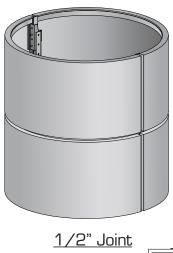

## **COLUMN COVERS**

Our standard COLUMN COVERS are available with a hairline or a half inch wide joint with either a dry reveal, caulked, or silicone gasket. We offer MCM or .125 Aluminum Plate in a wide variety of colors and finishes. The newly redesigned attachment system ensures an easy installation and great fit of the column panels. Because of our unique interlocking hanging system, the column panels are easily removable as well.

| COLUMN COVER System Features |                                                   |
|------------------------------|---------------------------------------------------|
| Attachment System            | Interlocking/Hanging                              |
| Joint Type/Size              | 1/2" wide Reveal or Sealed or Hairline Butt Joint |
| Progressive System           | Sequential Installation Required                  |
| Profile                      | Round or Square                                   |
| Maintenance Free             | Dry Joint                                         |
| Weather Sealed System        | 1/2" wide Sealed Joint                            |
| Ease of Installation         | Exceptionally Easy                                |