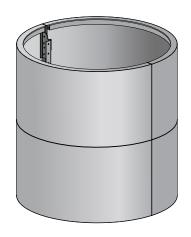

## **ADVANTAGES:**

Ease of Installation - Labor Savings

All pre-assembled, no loose parts

Varied Finishes

From the basics to extremely creative

Interlocking vertical and horizontal joints for precision alignment of all parts

Lower Life Cycle Cost

Half of Column is Stationary/ Half of Column Interlocks and is Removable

Hawker Beechcraft Indianapolis, IN

4150 C Street SW | P.O. Box 1165 Cedar Rapids, IA | 52406-1165 319-362-7454 | Toll Free 866-442-6803 Fax 319-396-2935 | sales@crmdsi.com

| COLUMN COVER System Features |                                                   |
|------------------------------|---------------------------------------------------|
| Attachment System            | Interlocking/Hanging                              |
| Joint Type/Size              | 1/2" wide Reveal or Sealed or Hairline Butt Joint |
| Progressive System           | Sequential Installation Required                  |
| Profile                      | Round or Square                                   |
| Maintenance Free             | Dry Joint                                         |
| Weather Sealed System        | 1/2" wide Sealed Joint                            |
| Ease of Installation         | Exceptionally Easy                                |