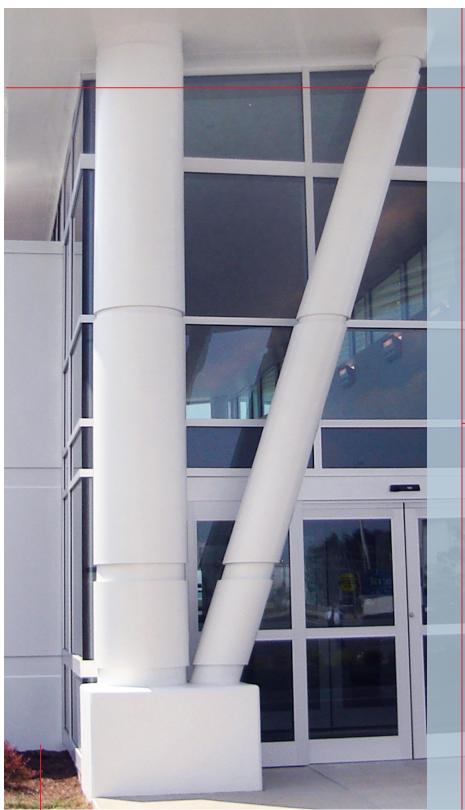

## COLUMN COVERS

Our COLUMN COVERS
are formed with unparalleled
precision utilizing our unique
attachment system ensuring a
great fit and easy installation in
the field. Metal Design Column
Covers offer a refreshing
appearance with a wide selection
of colors and a perfect wrap for
any pillars or support system.

Lower Life Cycle Cost

Half of Column is Stationary/ Half of Column Interlocks and is Removable

Hawker Beechcraft Indianapolis, IN

4150 C Street SW | P.O. Box 1165 Cedar Rapids, IA | 52406-1165 319-362-7454 | Toll Free 866-442-6803 Fax 319-396-2935 | sales@crmdsi.com

## **COLUMN COVERS**

Our standard COLUMN COVERS are available with a hairline or a half inch wide joint with either a dry reveal, caulked, or silicone gasket. We offer MCM or .125 Aluminum Plate in a wide variety of colors and finishes. The newly redesigned attachment system ensures an easy installation and great fit of the column panels. Because of our unique interlocking hanging system, the column panels are easily removable as well.