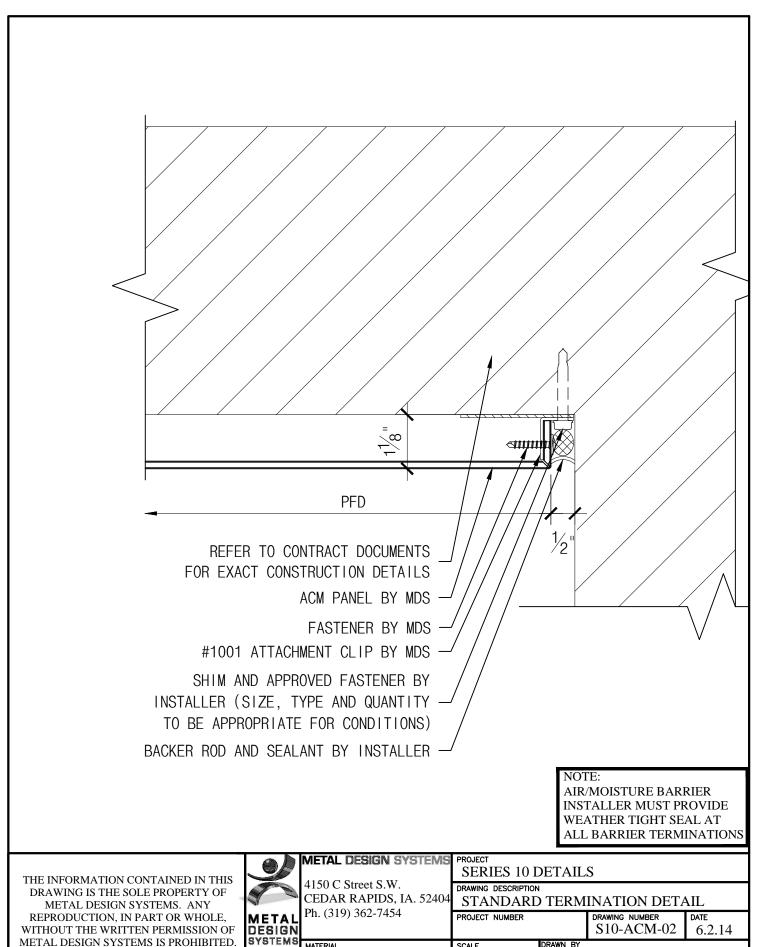

ALL BARRIER TERMINATIONS

THE INFORMATION CONTAINED IN THIS DRAWING IS THE SOLE PROPERTY OF METAL DESIGN SYSTEMS. ANY REPRODUCTION, IN PART OR WHOLE, WITHOUT THE WRITTEN PERMISSION OF METAL DESIGN SYSTEMS IS PROHIBITED.

PROJECT NUMBER

DRAWING NUMBER S10-ACM-01 DATE 6.2.14

MATERIAL

6'' = 1'-0''

DRAWN BY

METAL DESIGN SYSTEMS IS PROHIBITED.

MATERIAL

DESIGNED FOR

6'' = 1'-0''

DRAWN BY

METAL DESIGN SYSTEMS. ANY REPRODUCTION, IN PART OR WHOLE, WITHOUT THE WRITTEN PERMISSION OF METAL DESIGN SYSTEMS IS PROHIBITED.

DESIGN SYSTEMS

DESIGNED FOR

CEDAR RAPIDS, IA. 52404

Ph. (319) 362-7454