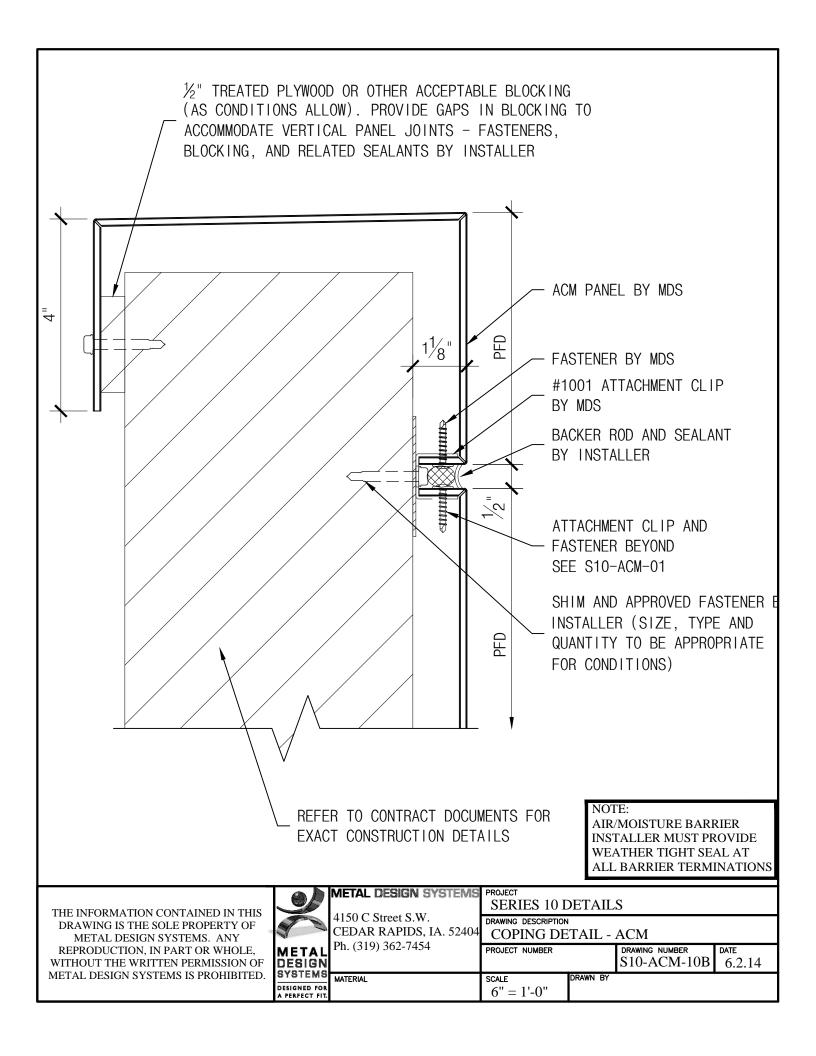

DESIGN SYSTEMS

DESIGNED FOR

METAL DESIGN SYSTEMS 4150 C Street S.W. CEDAR RAPIDS, IA. 52404

Ph. (319) 362-7454

PROJECT

**SERIES 10 DETAILS** 

DRAWING DESCRIPTION

PANEL INSTALLATION DETAIL

PROJECT NUMBER

DRAWING NUMBER S10-ACM-01 DATE 6.2.14

MATERIAL

6'' = 1'-0''

DRAWN BY

METAL DESIGN SYSTEMS IS PROHIBITED.

MATERIAL

DESIGNED FOR