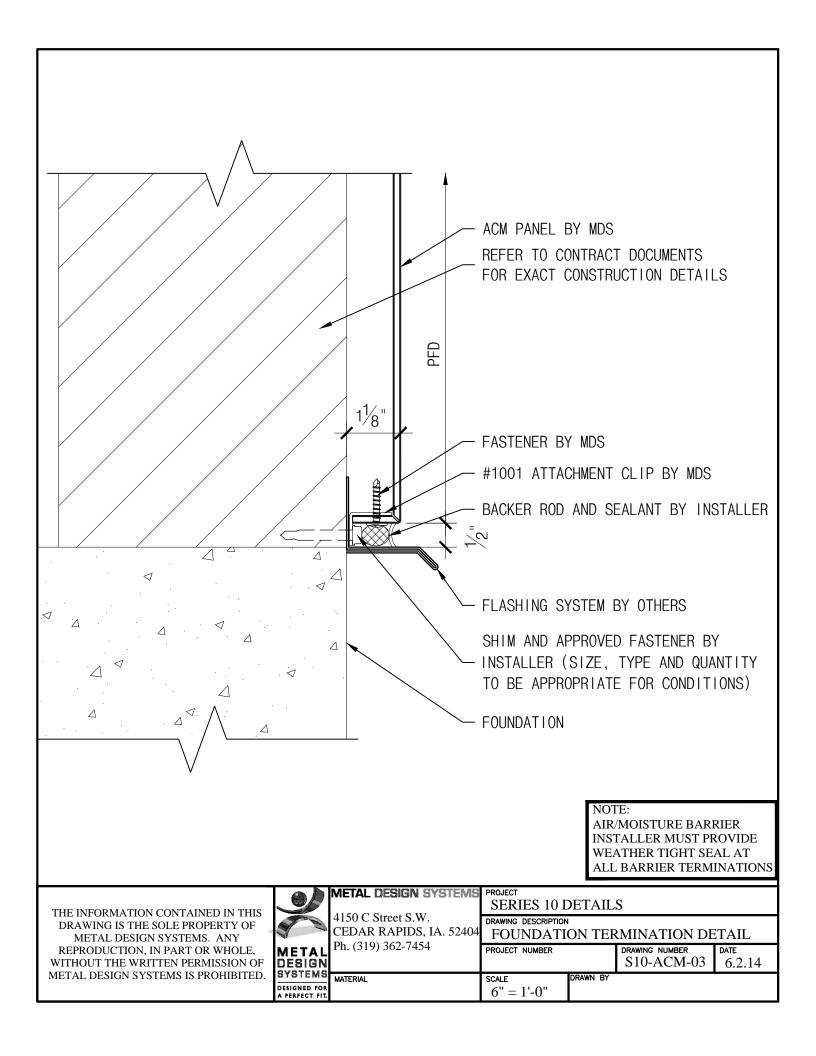

ALL BARRIER TERMINATIONS

THE INFORMATION CONTAINED IN THIS DRAWING IS THE SOLE PROPERTY OF METAL DESIGN SYSTEMS. ANY REPRODUCTION, IN PART OR WHOLE, WITHOUT THE WRITTEN PERMISSION OF METAL DESIGN SYSTEMS IS PROHIBITED.

PROJECT NUMBER

DRAWING NUMBER S10-ACM-01 DATE 6.2.14

MATERIAL

6'' = 1'-0''

DRAWN BY

METAL DESIGN SYSTEMS IS PROHIBITED.

MATERIAL

DESIGNED FOR

6'' = 1'-0''

DRAWN BY

METAL DESIGN SYSTEMS. ANY REPRODUCTION, IN PART OR WHOLE, WITHOUT THE WRITTEN PERMISSION OF METAL DESIGN SYSTEMS IS PROHIBITED.

DESIGN SYSTEMS

DESIGNED FOR

CEDAR RAPIDS, IA. 52404

Ph. (319) 362-7454