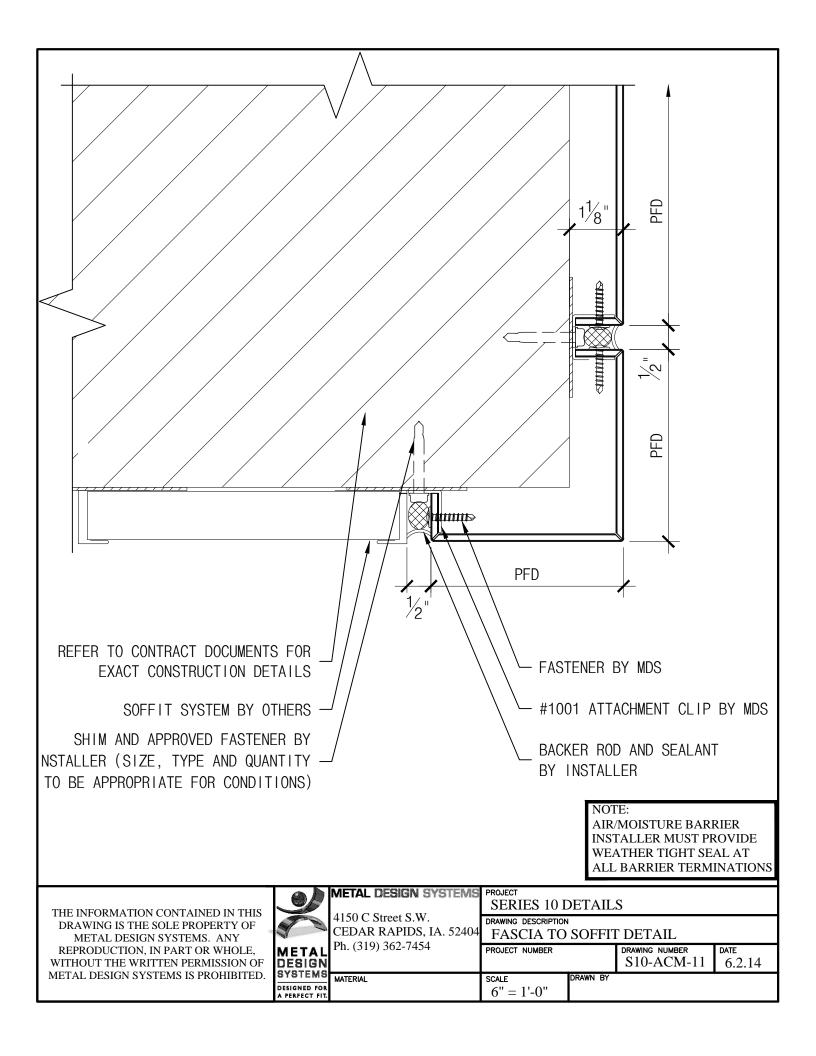

6'' = 1'-0''

DRAWN BY

METAL DESIGN SYSTEMS. ANY REPRODUCTION, IN PART OR WHOLE, WITHOUT THE WRITTEN PERMISSION OF METAL DESIGN SYSTEMS IS PROHIBITED.

DESIGN SYSTEMS

DESIGNED FOR

CEDAR RAPIDS, IA. 52404

Ph. (319) 362-7454