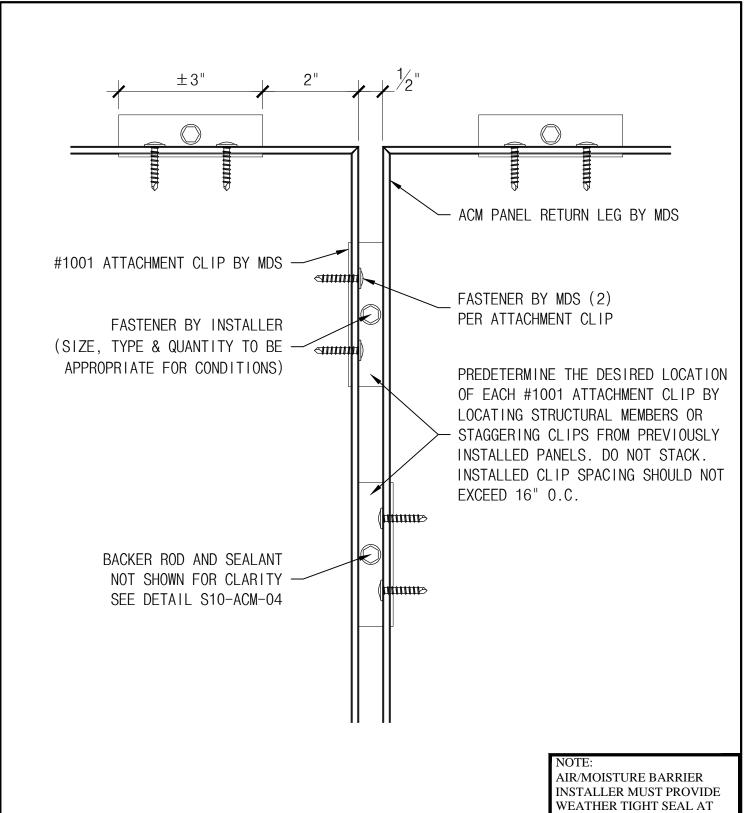

ALL BARRIER TERMINATIONS

THE INFORMATION CONTAINED IN THIS DRAWING IS THE SOLE PROPERTY OF METAL DESIGN SYSTEMS. ANY REPRODUCTION, IN PART OR WHOLE, WITHOUT THE WRITTEN PERMISSION OF METAL DESIGN SYSTEMS IS PROHIBITED.

DESIGN SYSTEMS

DESIGNED FOR

METAL DESIGN SYSTEMS 4150 C Street S.W. CEDAR RAPIDS, IA. 52404

Ph. (319) 362-7454

PROJECT

**SERIES 10 DETAILS** 

DRAWING DESCRIPTION

PANEL INSTALLATION DETAIL

PROJECT NUMBER

DRAWING NUMBER S10-ACM-01 DATE 6.2.14

MATERIAL

6'' = 1'-0''

DRAWN BY

METAL DESIGN SYSTEMS IS PROHIBITED.

MATERIAL

DESIGNED FOR