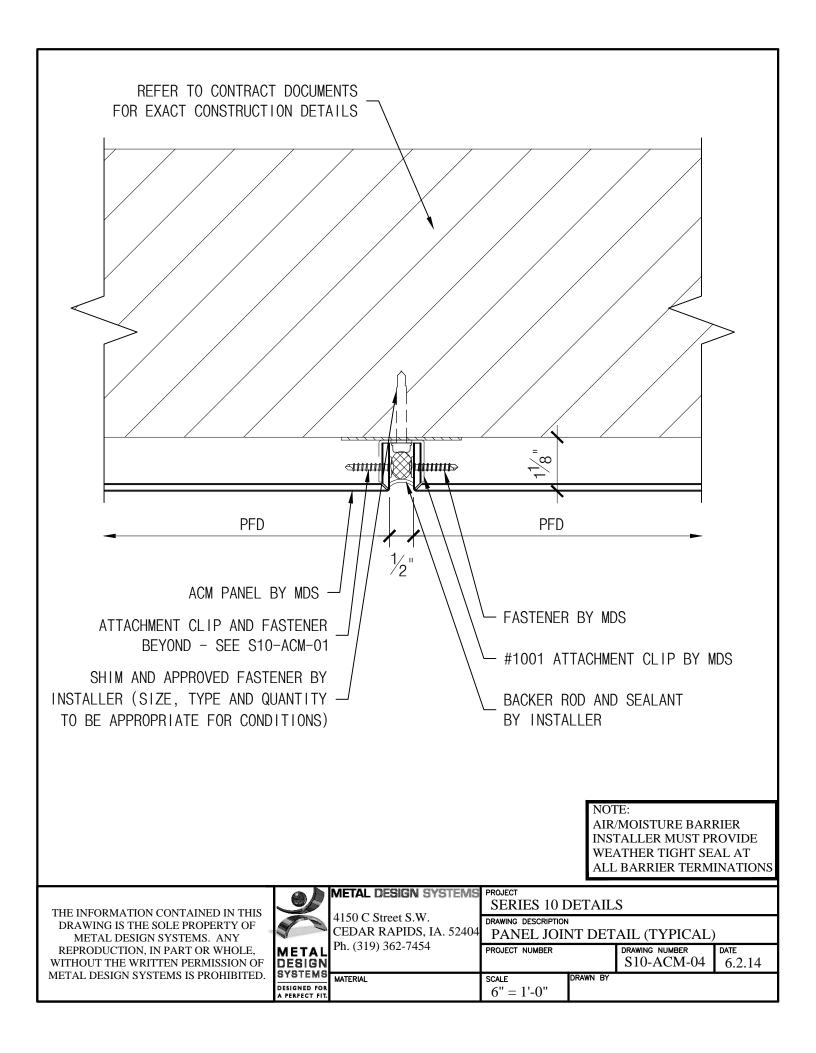

ALL BARRIER TERMINATIONS

THE INFORMATION CONTAINED IN THIS DRAWING IS THE SOLE PROPERTY OF METAL DESIGN SYSTEMS. ANY REPRODUCTION, IN PART OR WHOLE, WITHOUT THE WRITTEN PERMISSION OF METAL DESIGN SYSTEMS IS PROHIBITED.

PROJECT NUMBER

DRAWING NUMBER S10-ACM-01 DATE 6.2.14

MATERIAL

6'' = 1'-0''

DRAWN BY

METAL DESIGN SYSTEMS IS PROHIBITED.

MATERIAL

DESIGNED FOR

6'' = 1'-0''

DRAWN BY

METAL DESIGN SYSTEMS. ANY REPRODUCTION, IN PART OR WHOLE, WITHOUT THE WRITTEN PERMISSION OF METAL DESIGN SYSTEMS IS PROHIBITED.

DESIGN SYSTEMS

DESIGNED FOR

CEDAR RAPIDS, IA. 52404

Ph. (319) 362-7454