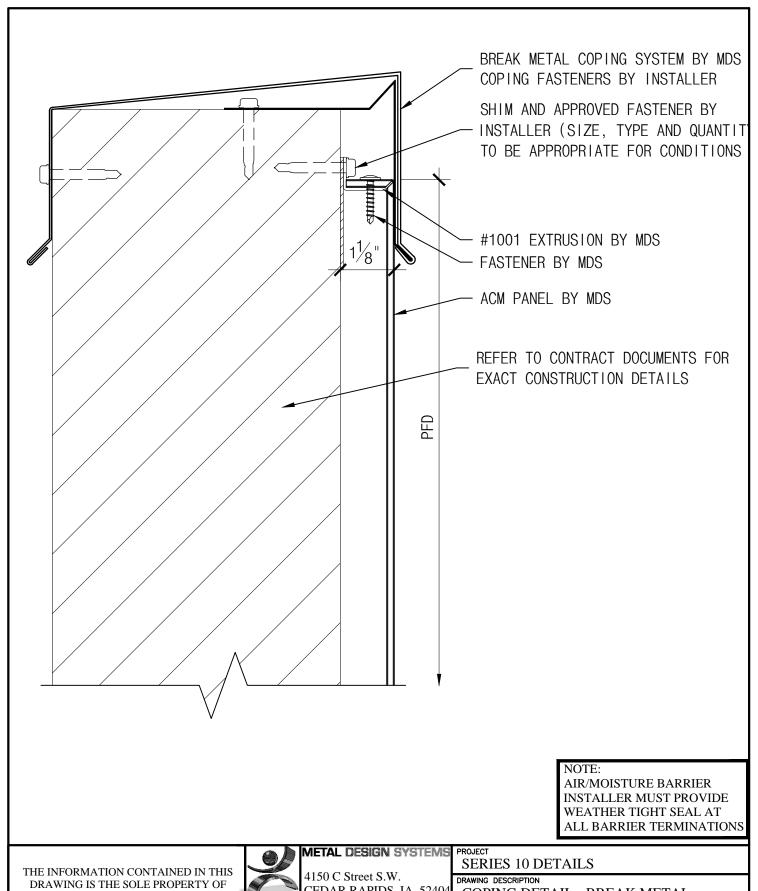

ALL BARRIER TERMINATIONS

THE INFORMATION CONTAINED IN THIS DRAWING IS THE SOLE PROPERTY OF METAL DESIGN SYSTEMS. ANY REPRODUCTION, IN PART OR WHOLE, WITHOUT THE WRITTEN PERMISSION OF METAL DESIGN SYSTEMS IS PROHIBITED.

COPING DETAIL - BREAK METAL

PROJECT NUMBER

S10-ACM-10A

DRAWING NUMBER

DATE 6.2.14

MATERIAL

6'' = 1'-0''

DRAWN BY