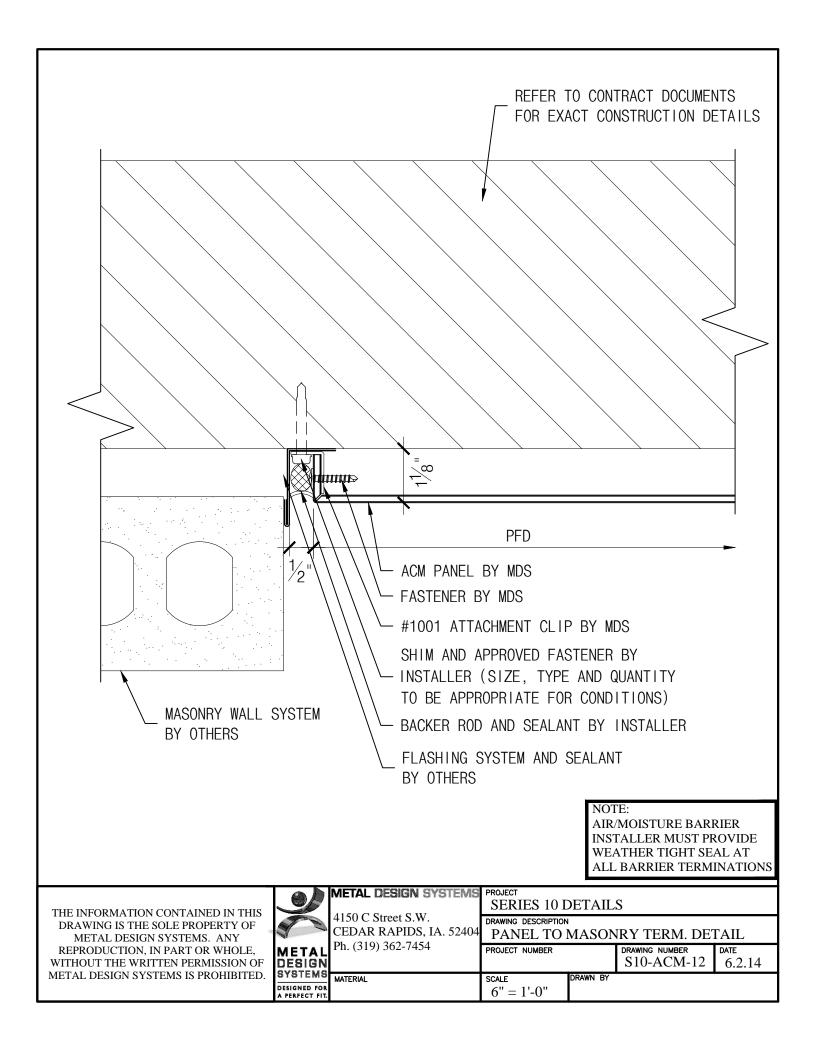

HOLE, WITHOUT THE WRITTEN PERMISSION OF METAL DESIGN SYSTEMS IS PROHIBITED.

DESIGN SYSTEMS

DESIGNED FOR

METAL DESIGN SYSTEMS 4150 C Street S.W. CEDAR RAPIDS, IA. 52404

Ph. (319) 362-7454

PROJECT

**SERIES 10 DETAILS** 

DRAWING DESCRIPTION

PANEL INSTALLATION DETAIL

PROJECT NUMBER

DRAWING NUMBER S10-ACM-01 DATE 6.2.14

MATERIAL

6'' = 1'-0''

DRAWN BY



METAL DESIGN SYSTEMS IS PROHIBITED.

MATERIAL

DESIGNED FOR

6'' = 1'-0''

DRAWN BY























METAL DESIGN SYSTEMS. ANY REPRODUCTION, IN PART OR WHOLE, WITHOUT THE WRITTEN PERMISSION OF METAL DESIGN SYSTEMS IS PROHIBITED.

DESIGN SYSTEMS

DESIGNED FOR

CEDAR RAPIDS, IA. 52404

Ph. (319) 362-7454

COPING DETAIL - BREAK METAL

PROJECT NUMBER

S10-ACM-10A

DRAWING NUMBER

DATE 6.2.14

MATERIAL

6'' = 1'-0''

DRAWN BY