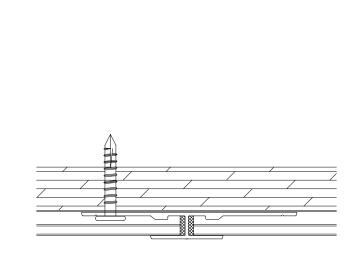

### SERIES 30 PERIMETER EXTRUSION

ΜΕΤΑΙ

DESIGNED FOR A PERFECT FIT.

THE SERIES 30 utilizes flat panels with an exposed trim attachment. This system is very cost effective and lends itself to be easily installed and modified in the field. Series 30 is typically specified when conditions call for a unique color brand or a radius application. It can be utilized in conjunction with our other systems to achieve a high polished look at an economical price.

## SERIES 30 System Features

| System                      | Perimeter Extrusion               |
|-----------------------------|-----------------------------------|
| Joint Type/Size             | Exposed Extrusion                 |
| Progressive System          | Progressive Installation          |
| Underlayment                | Ice & Water Shield Recommended    |
| Sheathing Over Studs        | Required - 5/8" Plywood Preferred |
| Curved Surfaces             | Easy                              |
| Independently Tested        | No                                |
| Maintenance Free            | Yes                               |
| Allow for Thermal Expansion | No                                |
| Price                       | Lowest Priced                     |
| Weather Sealed System       | No                                |
| Ease of Installation        | Medium                            |