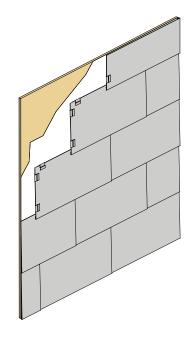

## **SERIES 60 FLAT LOCK**

THE SERIES 60 is a flat lock panel system which offers a superior flatness over traditional sheet metal shingles. The horizontal or diamond profiles may utilize coil coated painted aluminum composite, natural metal composites, or patined copper composite. The composite material creates bold shadow lines and prevents oil canning. Series 60 installation is very basic allowing for modifications and performs well in large radius conditions. Our system is maintenance free which achieves the highly sought after, innovative style with high performance.

| SERIES 60 System Features   |                                   |
|-----------------------------|-----------------------------------|
| System                      | Flat Lock                         |
| Joint Type/Size             | Lap Seam                          |
| Progressive System          | Progressive Installation          |
| Underlayment                | Tyvek Recommended                 |
| Sheathing Over Studs        | Plywood Recommended               |
| Curved Surfaces             | Excellent for Radius Applications |
| Independently Tested        | No                                |
| Maintenance Free            | Yes                               |
| Allow for Thermal Expansion | Yes                               |
| Price                       | Varies upon Material              |
| Weather Sealed System       | No                                |
| Ease of Installation        | Easy                              |