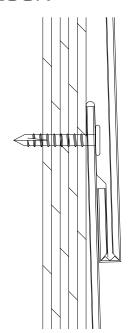

| SERIES 60 System Features   |                                   |
|-----------------------------|-----------------------------------|
| System                      | Flat Lock                         |
| Joint Type/Size             | Lap Seam                          |
| Progressive System          | Progressive Installation          |
| Underlayment                | Tyvek Recommended                 |
| Sheathing Over Studs        | Plywood Recommended               |
| Curved Surfaces             | Excellent for Radius Applications |
| Independently Tested        | No                                |
| Maintenance Free            | Yes                               |
| Allow for Thermal Expansion | Yes                               |
| Price                       | Varies upon Material              |
| Weather Sealed System       | No                                |
| Ease of Installation        | Easy                              |