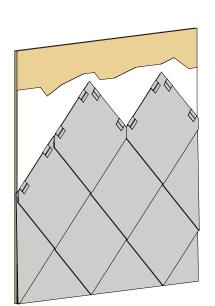

## **SERIES 60 FLAT LOCK**

THE SERIES 60 is a flat lock panel system which offers a superior flatness over traditional sheet metal shingles. The horizontal or diamond profiles may utilize coil coated painted aluminum composite, natural metal composites, or patined copper composite. The composite material creates bold shadow lines and prevents oil canning. Series 60 installation is very basic allowing for modifications and performs well in large radius conditions. Our system is maintenance free which achieves the highly sought after, innovative style with high performance.

| SERIES 60 System Features   |                                   |
|-----------------------------|-----------------------------------|
| System                      | Flat Lock                         |
| Joint Type/Size             | Lap Seam                          |
| Progressive System          | Progressive Installation          |
| Underlayment                | Tyvek Recommended                 |
| Sheathing Over Studs        | Plywood Recommended               |
| Curved Surfaces             | Excellent for Radius Applications |
| Independently Tested        | No                                |
| Maintenance Free            | Yes                               |
| Allow for Thermal Expansion | Yes                               |
| Price                       | Varies upon Material              |
| Weather Sealed System       | No                                |
| Ease of Installation        | Easy                              |