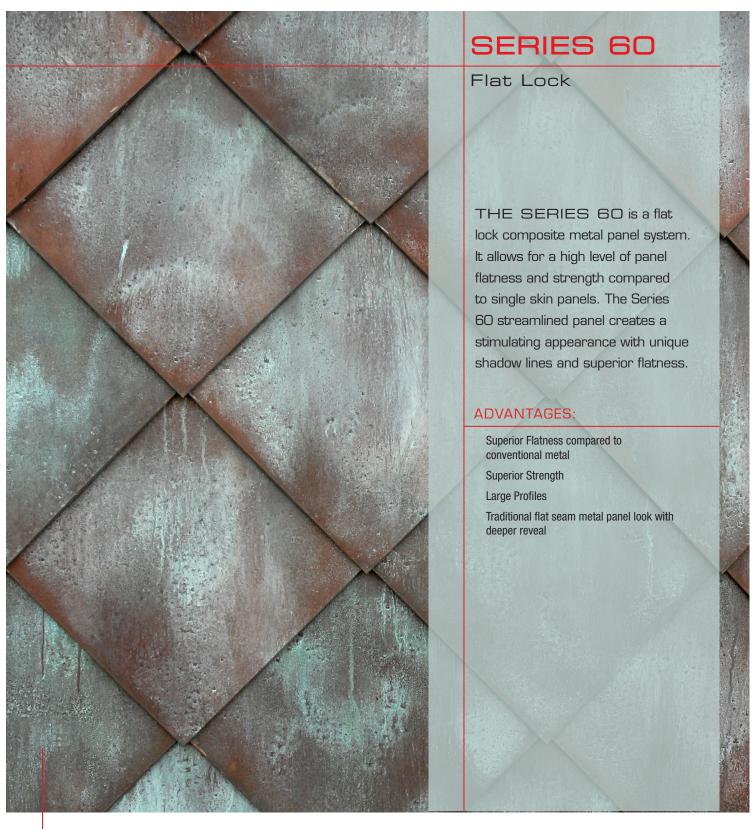

## **SERIES 60 FLAT LOCK**

THE SERIES 60 is a flat lock panel system which offers a superior flatness over traditional sheet metal shingles. The horizontal or diamond profiles may utilize coil coated painted aluminum composite, natural metal composites, or patined copper composite. The composite material creates bold shadow lines and prevents oil canning. Series 60 installation is very basic allowing for modifications and performs well in large radius conditions. Our system is maintenance free which achieves the highly sought after, innovative style with high performance.