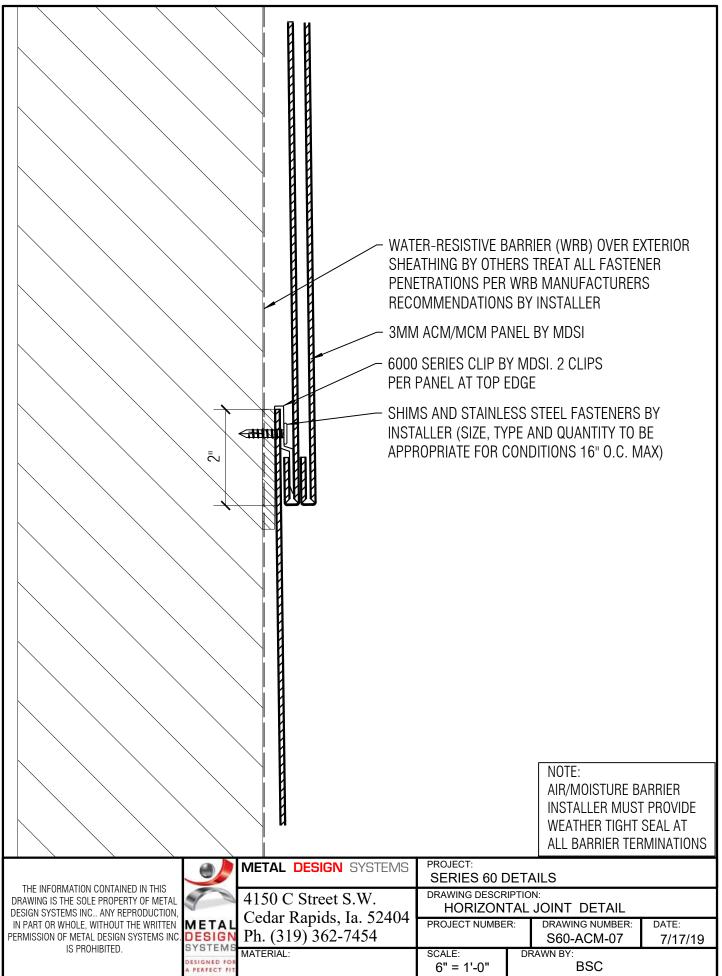

PERFECT FI

printed 7/17/2019 1:04 page 9 of 13 F:\Company Shared Folders\MDSI Systems\Series 60\Details\CAD FILES\Series 60 for website only.3dm

last saved 7/17/2019 1:03 printed 7/17/2019 1:04 page 13 of 13 T:\Company Shared Folders\MDSI Systems\Series 60\Details\CAD FILES\Series 60 for website only.3dm