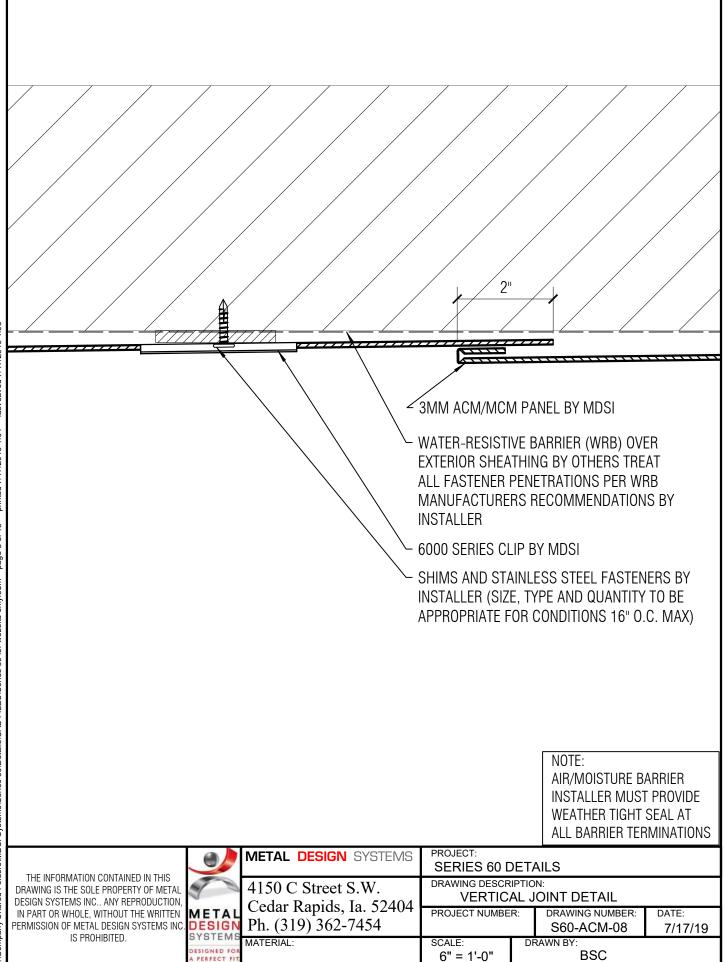

PERFECT FI

printed 7/17/2019 1:04 page 9 of 13 F:\Company Shared Folders\MDSI Systems\Series 60\Details\CAD FILES\Series 60 for website only.3dm

last saved 7/17/2019 1:03 printed 7/17/2019 1:04 page 13 of 13 T:\Company Shared Folders\MDSI Systems\Series 60\Details\CAD FILES\Series 60 for website only.3dm