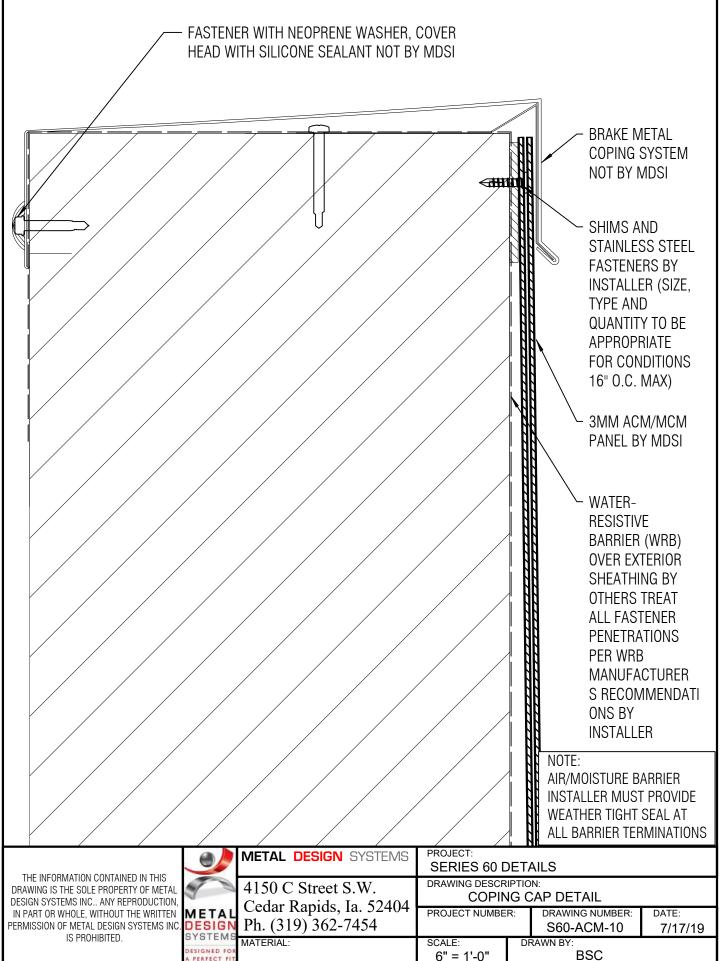

printed 7/17/2019 1:04 last saved 7/17/2019 1:03 page 2 of 13 :\Company Shared Folders\MDSI Systems\Series 60\Details\CAD FILES\Series 60 for website only.3dm









last saved 7/17/2019 1:03 printed 7/17/2019 1:04 page 6 of 13 F:\Company Shared Folders\MDSI Systems\Series 60\Details\CAD FILES\Series 60 for website only.3dm







PERFECT FI

printed 7/17/2019 1:04 page 9 of 13 F:\Company Shared Folders\MDSI Systems\Series 60\Details\CAD FILES\Series 60 for website only.3dm









last saved 7/17/2019 1:03 printed 7/17/2019 1:04 page 13 of 13 T:\Company Shared Folders\MDSI Systems\Series 60\Details\CAD FILES\Series 60 for website only.3dm